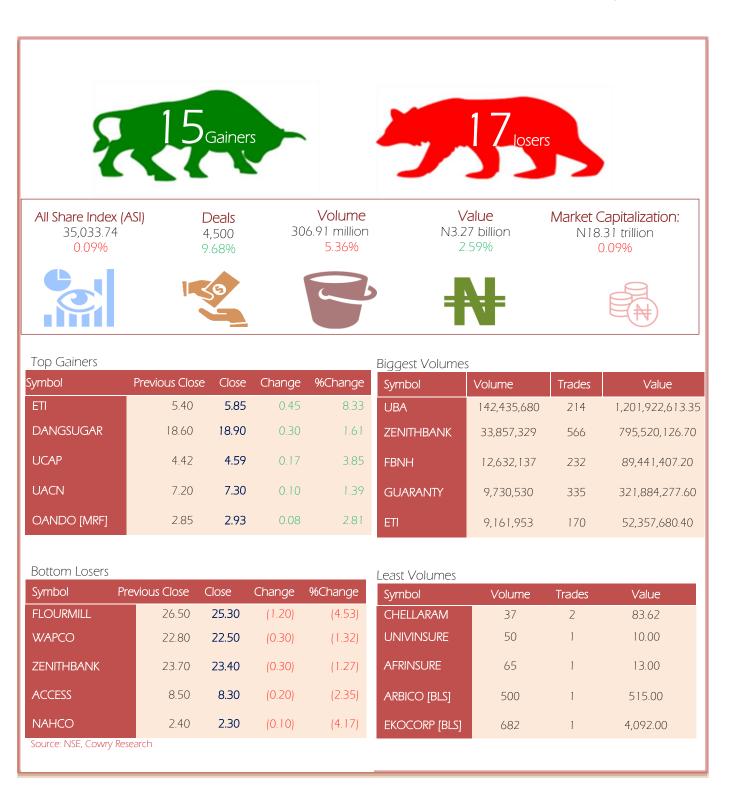

MPR: 11.50% Oct'20 Inflation Rate: 14.23% Q3 2020 Real GDP: -3.62%





| Symbol          | P. Close | High   | Low    | Close         | Change | %Change | Trades | Volume     | Value          |
|-----------------|----------|--------|--------|---------------|--------|---------|--------|------------|----------------|
| ABCTRANS        | 0.36     | 0.36   | 0.36   | 0.36          | 0.00   | 0.00    | 5      | 40,936     | 14,083.60      |
| ACADEMY         | 0.31     | 0.31   | 0.31   | 0.31          | 0.00   | 0.00    | 9      | 98,957     | 27,989.69      |
| ACCESS          | 8.50     | 8.55   | 8.20   | 8.30          | (0.20) | (2.35)  | 192    | 7,419,444  | 62,041,594.05  |
| AFRINSURE       | 0.2      | 0.2    | 0.2    | 0.20          | 0.00   | 0.00    | 1      | 65         | 13.00          |
| AFRIPRUD        | 5.86     | 5.95   | 5.84   | 5.84